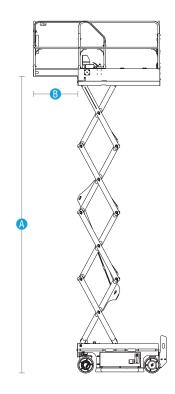

## 0608SE(1930SE)/0608ME(1932ME) Compliance with ISO/CE/ANSI/CSA/AS/EAC standards

| Model                                    | 0608SE/0608ME(1930SE/1932ME)            |  |
|------------------------------------------|-----------------------------------------|--|
| Dimensions                               |                                         |  |
| Max Working Height                       | 7.8m(25'7")                             |  |
| A Max Platform Height                    | 5.8m(19')                               |  |
| B Max Horizontal Extension               | 0.9m(3')                                |  |
| C Length-Stowed                          | 1.8m(5'11")                             |  |
| D Width-Stowed                           | 0608SE 0.79m(2'7") / 0608ME 0.81m(2'8") |  |
| E Height-stowed (Rail Folded)            | 1.88m(6'2")                             |  |
| E Height-stowed (Rail Unfolded)          | 2.14m(7')                               |  |
| F Wheelbase                              | 1.33m(4'4")                             |  |
| Ground Clearance(Pothole Guard Stowed)   | 75mm(3")                                |  |
| Ground Clearance(Pothole Guard Deployed) | 24mm(0.95")                             |  |
| Platform Dimensions(LxWxH)               | 1.64mx0.76mx1.1m(5'5"x2'6"x3'7")        |  |