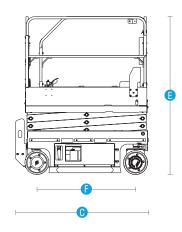

## 0608SE(1930SE)/0608ME(1932ME) Compliance with ISO/CE/ANSI/CSA/AS/EAC standards

| Model                                    | 0608SE/0608ME(1930SE/1932ME)            |  |
|------------------------------------------|-----------------------------------------|--|
| Dimensions                               |                                         |  |
| Max Working Height                       | 7.8m(25'7")                             |  |
| A Max Platform Height                    | 5.8m(19')                               |  |
| B Max Horizontal Extension               | 0.9m(3')                                |  |
| C Length-Stowed                          | 1.8m(5'11")                             |  |
| D Width-Stowed                           | 0608SE 0.79m(2'7") / 0608ME 0.81m(2'8") |  |
| E Height-stowed (Rail Folded)            | 1.88m(6'2")                             |  |
| E Height-stowed (Rail Unfolded)          | 2.14m(7')                               |  |
| F Wheelbase                              | 1.33m(4'4")                             |  |
| Ground Clearance(Pothole Guard Stowed)   | 75mm(3")                                |  |
| Ground Clearance(Pothole Guard Deployed) | 24mm(0.95")                             |  |
| Platform Dimensions(LxWxH)               | 1.64mx0.76mx1.1m(5'5"x2'6"x3'7")        |  |